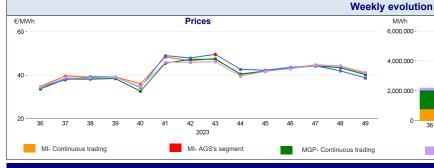

#### Intra-Day Gas Market (MI-GAS)

Price - Continuous trading

€/MWh

Price - AGS's segment

Volumes - Continuous trading

Volumes - AGS's segment