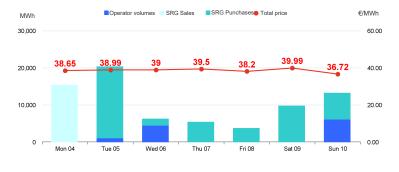

#### Intra-Day Gas Market (MI-GAS)

Price - Continuous trading

€/MWh

Price - AGS's segment

Volumes - Continuous trading

Volumes - AGS's segment