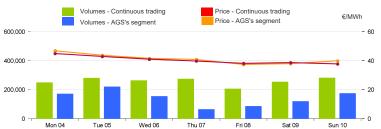

#### Intra-Day Gas Market (MI-GAS)

Price - Continuous trading

€/MWh

Price - AGS's segment

Volumes - Continuous trading

Volumes - AGS's segment