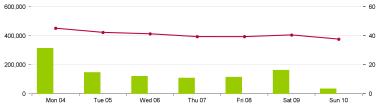

# **Gas Markets**

Week n° 49 from 4 to 10 December 2023

## **Spot Gas Market (MP-GAS)**

### **Day-Ahead Gas Market (MGP-GAS)**







#### Intra-Day Gas Market (MI-GAS)







Price - Continuous trading

€/MWh

Price - AGS's segment

Volumes - Continuous trading

Volumes - AGS's segment

## Market for the trading of gas stored (MGS-GAS)

| Veek                           | Storage                                                   | 49          | 48     |  |
|--------------------------------|-----------------------------------------------------------|-------------|--------|--|
| Price. <sup>(1)</sup><br>€/MWh | Stogit                                                    | 38.72       | 41.99  |  |
|                                | Edison Stoccaggio                                         | -           | -      |  |
|                                | Total                                                     | 38.72       | 41.99  |  |
| Volumes.<br>MWh